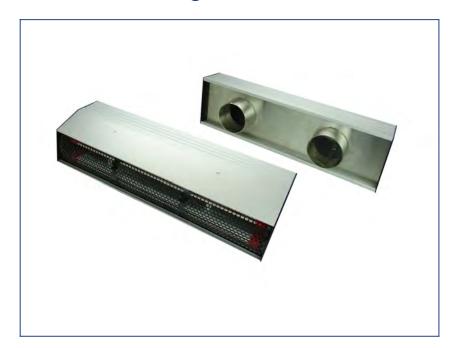

## 935EX Ionising Blower

Product Code: A935EX

The 935EX Ionising Blower provides effective long range ionisation in hazardous locations. It is popular for large 3d plastic mouldings in paint booth applications, where solvents from the paints mean that the installation area is typically zone 1 or 2.

The system comprises the ionising head or heads and a remote blower, positioned in a safe area.

The Ionisation for the head is provided by 2 model 915Ex ionising bars. These are powered by Model 904 Power supplies. The blower is, typically, a three phase unit that is sized according to the application.

### **Technical Characteristics**

| Cross section (mm)             | 172 x 233                                               |
|--------------------------------|---------------------------------------------------------|
| Max Length (mm)                | 2400                                                    |
| Weight per metre               | 10kg                                                    |
| Ionising Bar Operating Voltage | 7kV from 904 Power supply ( Requires 110/220V 50/60Hz)  |
| High Voltage Cable             | 5 metres shielded in flexible conduit                   |
| Construction                   | Aluminium / Steel                                       |
| Mounting                       | Steel fixing brackets supplied with each unit           |
| EX Zone Characteristics        | Il 2 GD EEx m 1180 Gas Group iiA, Temp Class T6 (T85°C) |
| Optimum Working Distance       | 200 - 1500mm                                            |
| 915EX Ionising Bar Certificate | Baseefa: 04ATEX0347X                                    |
| Ionising Head Duct Connections | 100mm dia.                                              |