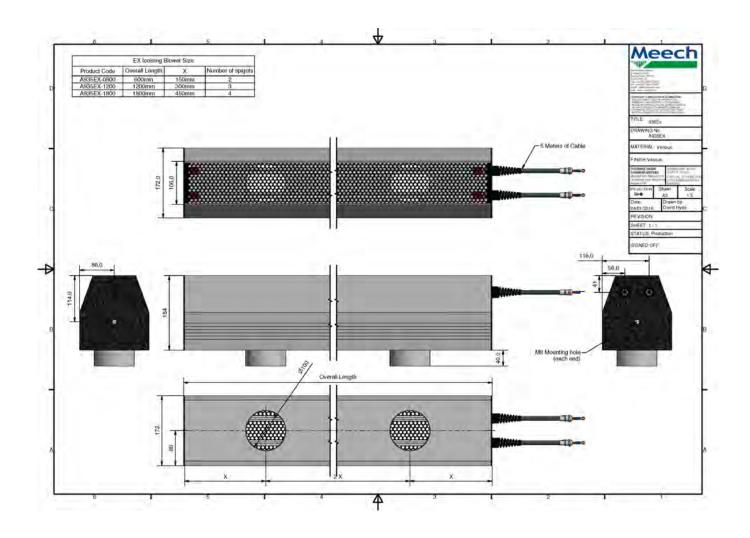

### **Technical Characteristics**

| Cross section (mm)             | 172 x 233                                               |
|--------------------------------|---------------------------------------------------------|
| Max Length (mm)                | 2400                                                    |
| Weight per metre               | 10kg                                                    |
| Ionising Bar Operating Voltage | 7kV from 904 Power supply ( Requires 110/220V 50/60Hz)  |
| High Voltage Cable             | 5 metres shielded in flexible conduit                   |
| Construction                   | Aluminium / Steel                                       |
| Mounting                       | Steel fixing brackets supplied with each unit           |
| EX Zone Characteristics        | Il 2 GD EEx m 1180 Gas Group iiA, Temp Class T6 (T85°C) |
| Optimum Working Distance       | 200 - 1500mm                                            |
| 915EX Ionising Bar Certificate | Baseefa: 04ATEX0347X                                    |
| Ionising Head Duct Connections | 100mm dia.                                              |